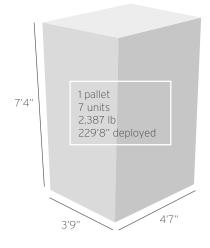

#### PALLET INFORMATION

| PER PALLET | HEIGHT  | WIDTH   | LENGTH  | WEIGHT    |
|------------|---------|---------|---------|-----------|
| 7 units    | 7'4''   | 3'9''   | 4'7''   | 2,387 lb  |
|            | (2.24m) | (1.14m) | (1.40m) | (1,083kg) |