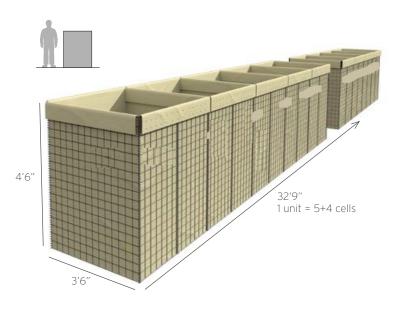

# PROM1 UNIT

| UNIT            | HEIGHT           | WIDTH            | LENGTH          | NSN              |
|-----------------|------------------|------------------|-----------------|------------------|
| MIL1<br>(Beige) | 4'6"<br>(1.37m)  | 3'6"<br>(1.06m)  | 32'9''<br>(10m) | 5680-99-835-7866 |
| MIL1<br>(Green) | 4'6''<br>(1.37m) | 3'6''<br>(1.06m) | 32'9''<br>(10m) | 5680-99-001-9396 |

A geotextile-lined unit for general use as an earth-filled barrier. The units are suitable for filling with earth, sand, gravel, crushed rock and other granular materials. The unit fulfills a wide range of uses, including the construction of protective walls and barriers.

All dimensions and weights are nominal. Diagrams and product images are for illustrative purposes only.