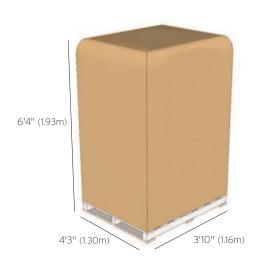

#### Pallet information

| Units per pallet | Height | Width | Length | Weight  |
|------------------|--------|-------|--------|---------|
| 60               | 6'4"   | 4'3"  | 3'10"  | 2160lbs |
|                  | 1.93m  | 1.30m | 1.16m  | 982kg   |