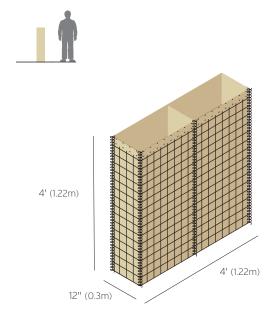

# PROM11 UNIT

| Unit       | Height | Width | Length | NSN              |
|------------|--------|-------|--------|------------------|
| MIL11 4812 | 4'     | 12"   | 4'     | 7195-99-867-9131 |
| (Beige)    | 1.22m  | 0.30m | 1.22m  |                  |
| MIL11 4812 | 4'     | 12"   | 4'     | 7195-99-668-0875 |
| (Green)    | 1.22m  | 0.30m | 1.22m  |                  |

A geotextile-lined unit for general use as an earth-filled barrier. The units are suitable for filling with earth, sand, gravel, crushed rock and other granular materials. The unit fulfills a wide range of uses, including the construction of protective walls and barriers.