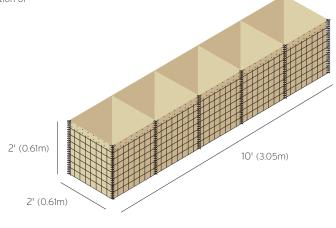

# **PROM5 UNIT**

|  | Unit                 | Height      | Width       | Length       |
|--|----------------------|-------------|-------------|--------------|
|  | MIL5 2424<br>(Beige) | 2'<br>0.61m | 2'<br>0.61m | 10'<br>3.05m |
|  | MIL5 2424<br>(Green) | 2'<br>0.61m | 2'<br>0.61m | 10'<br>3.05m |

A geotextile-lined unit for general use as an earth-filled barrier. The units are suitable for filling with earth, sand, gravel, crushed rock and other granular materials. The unit fulfills a wide range of uses, including the construction of protective walls and barriers.