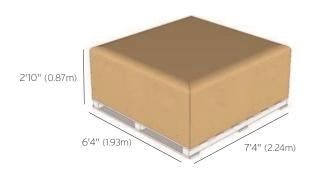

#### Pallet information

| Units per pallet | Height | Width | Length | Weight |
|------------------|--------|-------|--------|--------|
| 50               | 2'10"  | 6'4"  | 7'4"   | 2601lb |
|                  | 0.87m  | 1.93m | 2.24m  | 1180kg |