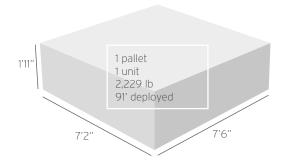

### PALLET INFORMATION

| PER PALLET | HEIGHT            | WIDTH           | LENGTH          | WEIGHT   |
|------------|-------------------|-----------------|-----------------|----------|
| 1 units    | 1'11''<br>(0.58m) | 7'2"<br>(2.20m) | 7'6"<br>(2.30m) | 2,229 lb |