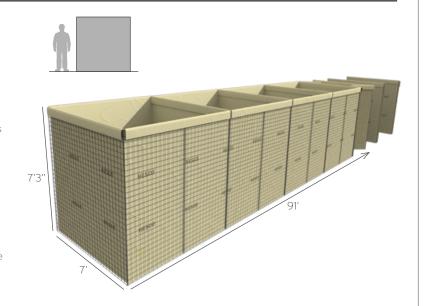

# PROM7 UNIT

| UNIT    | HEIGHT  | WIDTH   | LENGTH   | NSN              |
|---------|---------|---------|----------|------------------|
| MIL7    | 7'3"    | 7'      | 91"      | 5680-99-169-0183 |
| (Beige) | (2.21m) | (2.13m) | (27.74m) |                  |
| MIL7    | 7'3"    | 7'      | 91"      | 5680-99-126-3716 |
| (Green) | (2.21m) | (2.13m) | (27.74m) |                  |

A geotextile-lined unit for general use as an earth-filled barrier. The units are suitable for filling with earth, sand, gravel, crushed rock and other granular materials. The unit fulfills a wide range of uses, including the construction of protective walls and barriers.