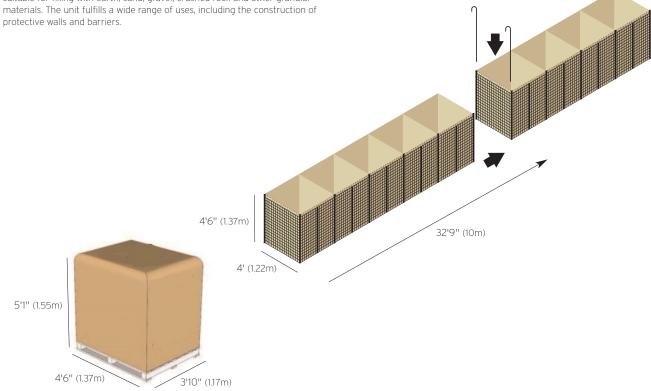

# **PROM8 UNIT**

| Unit      | Height | Width | Length | NSN              |
|-----------|--------|-------|--------|------------------|
| MIL8 5448 | 4'6"   | 4'    | 32'9"  | 5680-99-335-4902 |
| (Beige)   | 1.37m  | 1.22m | 10m    |                  |
| MIL8 5448 | 4'6"   | 4'    | 32'9"  | 5680-99-517-3281 |
| (Green)   | 1.37m  | 1.22m | 10m    |                  |

A geotextile-lined unit for general use as an earth-filled barrier. The units are suitable for filling with earth, sand, gravel, crushed rock and other granular materials. The unit fulfills a wide range of uses, including the construction of

#### Pallet information

| Units per pallet | Height | Width | Length | Weight |
|------------------|--------|-------|--------|--------|
| 4                | 5'1"   | 3'10" | 4'6"   | 1419lb |
|                  | 1.55m  | 1.17m | 1.37m  | 644kg  |